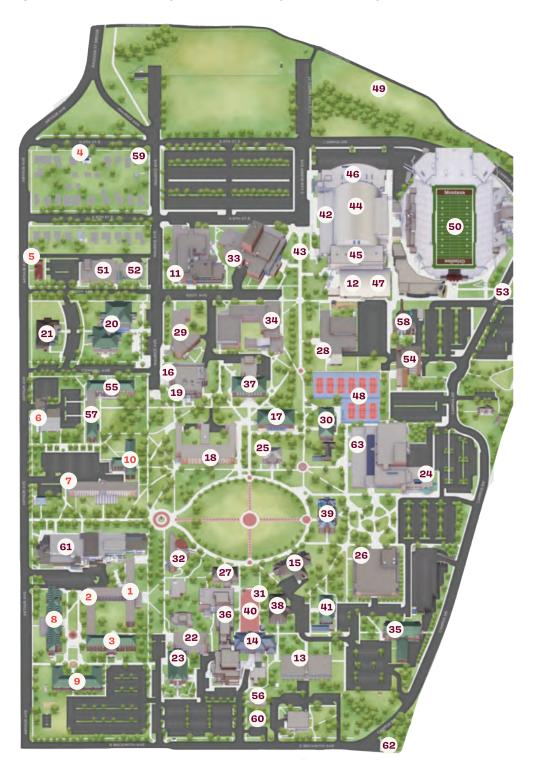

# UNIVERSITY OF MONTANA

#### RESIDENTIAL

- 1. Craig Hall
- 2. Duniway Hall
- 3. Elrod Hall
- 4. F.L.A.T. House
- 5. International Residence
- 6. Jesse Hall
- 7. Knowles Hall
- 8. Miller Hall
- 9. Pantzer Hall
- 10. Turner Hall

### **ACADEMIC**

- 11. Alexander Blewett
- 12. Art Annex
- 13. Charles H. Clapp Building
- 14. Chemistry Building
- 15. Davidson Honors College
- 16. Dennison Theatre
- 17. Don Anderson Hall
- 18. Eck Liberal Arts Building
- 19. Fine Arts Building
- 20. Gallagher Business Building
- 21. Gilkey Building: Admissions
- 22. Health Sciences Building
- 23. Interdisciplinary Science
- 24. James E. Todd Building
- 25. Jeannette Rankin Hall
- 26. Mansfield Library
- 27. Math Building
- 28. McGill Hall
- 29. Music Building
- 30. Natural Sciences
- 31. North Underground Lecture Hall
- 32. Payne Family Native American Center
- 33. Performing Arts & Radio/Television Center
- 34. Phyllis J. Washington Education Center
- 35. Schreiber Gym
- 36. Skaggs Building
- 37. Social Science Building
- 38. Stone Hall

- 39. University (Main) Hall
- 40. Urey Lecture Hall
- 41. W.A. Franke College of Forestry and Conservation

## **ATHLETIC**

- 42. Adams Center
- 43. Champions Center
- 44. Dahlberg Arena
- 45. East and West Auxiliary Gyms
- 46. Fitness and Recreation Center
- 47. Grizzly Pool
- 48. Lindsay Tennis Center
- 49. Riverbowl
- 50. Washington-Grizzly Stadium

## **HEALTH & SAFETY**

- 51. Curry Health Center
- 52. Student Advocacy Resource Center
- 53. UM Police Department

# ADMINISTRATION & STUDENT SERVICES

- 54. Aber Hall
- 55. Brantly Hall
- 56. Clinical Psychology
- 57. Corbin Hall
- 58. Heating Plant
- 59. International House
- 60. Leopold Institute
- 61. Lommasson Center
- 62. Military and Veterans Office
- 63. University Center