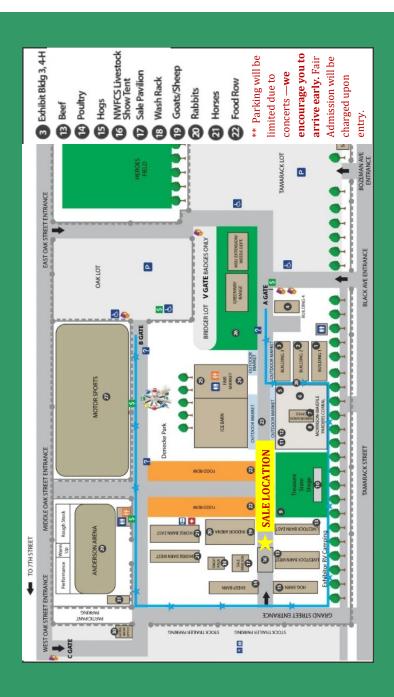

## 2025 Gallatin County 4-H/FFA Market Livestock Sale

Big Sky Country State Fair Bozeman, MT

## **Market Livestock Sale**

Bidding starts at 4:00pm

under the AgWest Livestock Show Tent

Thank you for your support of Gallatin County 4-H & FFA Youth! - Market Livestock Committee -