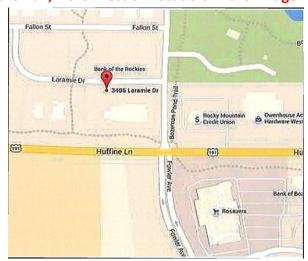

### **Bridger West Occupational Health & Bridger Urgent Care are Located at:**

3400 Laramie Dr., Bozeman, Northwest of Rosauers in the Bridger Orthopedics Building