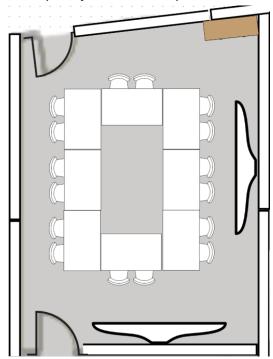

# **UPSTAIRS GROUP ROOM #1**

### Option 2 – Cube

Occupancy – 16 Seated (Extra Chairs Available)