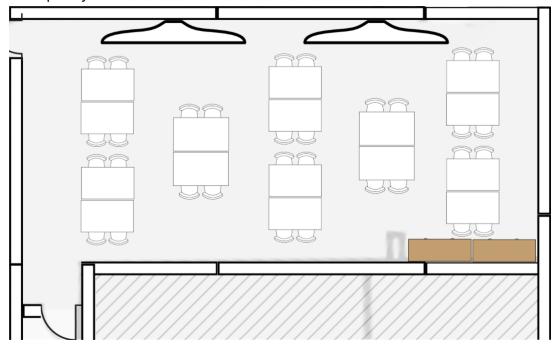

# Option 4 – Cubes

Occupancy - 32

Option 5 - Party!
Occupancy - Varies - 20 Seats