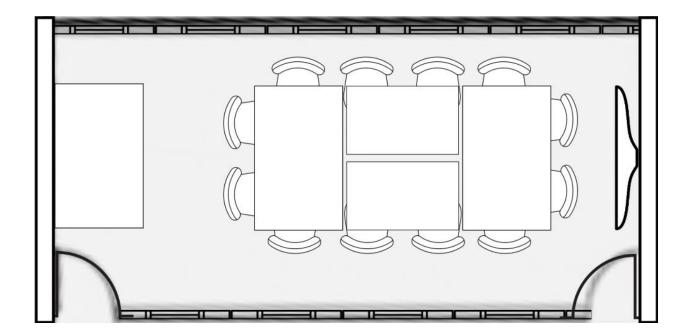

# **Option 2 – Conference Cube**

Occupancy – 12

Extra table for catering/storage