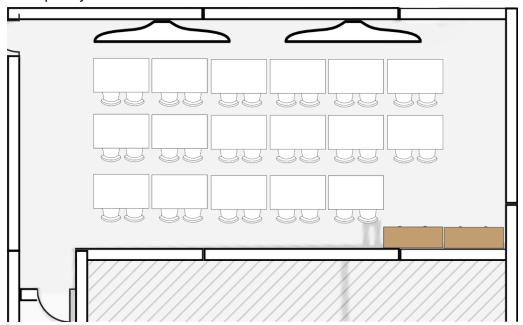

### **MULTI PURPOSE ROOM #1**

# Option 1 - Conference Table (Default)

Occupancy – 12

Power at all tables



# **Option 2 – Conference Cube**

Occupancy – 12

Extra table for catering/storage



# **MULTI PURPOSE ROOM #2**

# Option 1 - Cube (Default)

Occupancy – 12

Power at Hubs



Option 2 – Classroom

Occupancy – 12

Power at Hubs



# **MULTI PURPOSE ROOM #3**

### Option 1 - Diagonals (Default)

Occupancy - 34



# Option 2 – Classroom

Occupancy - 34



# Option 3 – Pods

Occupancy - 32



# Option 4 – Cubes

Occupancy - 32



Option 5 - Party!
Occupancy - Varies - 20 Seats



# **UPSTAIRS GROUP ROOM #1**

### Option 1 - Conference Table (Default)

Occupancy – 12 Seated (Extra Chairs Available)



### Option 2 – Cube

Occupancy – 16 Seated (Extra Chairs Available)