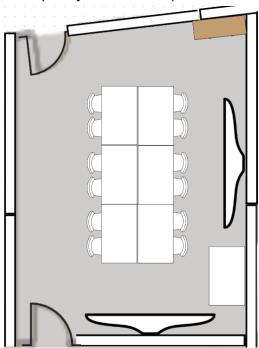

# **UPSTAIRS GROUP ROOM #1**

### Option 1 - Conference Table (Default)

Occupancy – 12 Seated (Extra Chairs Available)