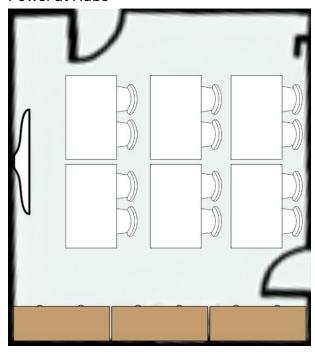

# Option 1 - Cube (Default)

Occupancy – 12

Power at Hubs

Option 2 – Classroom

Occupancy – 12

Power at Hubs