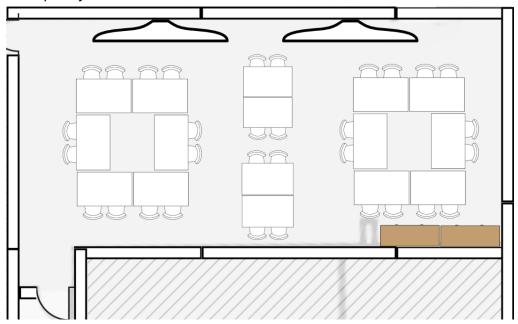

### **MULTI PURPOSE ROOM #1**

# Option 1 - Conference Table (Default)

Occupancy – 12

Power at all tables



# **Option 2 – Conference Cube**

Occupancy – 12

Extra table for catering/storage



# **MULTI PURPOSE ROOM #2**

# Option 1 - Cube (Default)

Occupancy – 12

Power at Hubs



Option 2 – Classroom

Occupancy – 12

Power at Hubs



# **MULTI PURPOSE ROOM #3**

### Option 1 - Diagonals (Default)

Occupancy - 34



# Option 2 – Classroom

Occupancy - 34



# Option 3 – Pods

Occupancy - 32



# Option 4 – Cubes

Occupancy - 32



Option 5 - Party!
Occupancy - Varies - 20 Seats



# **UPSTAIRS GROUP ROOM #1**

### Option 1 - Conference Table (Default)

Occupancy – 12 Seated (Extra Chairs Available)



### Option 2 – Cube

Occupancy – 16 Seated (Extra Chairs Available)