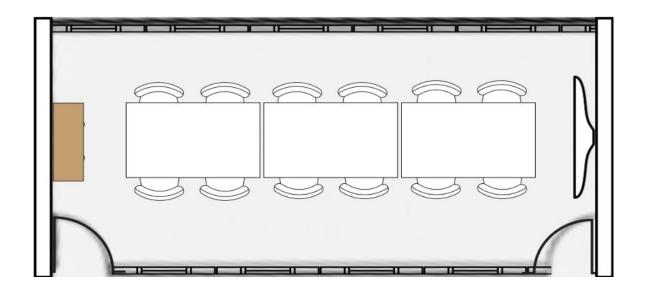

### **MULTI PURPOSE ROOM #1**

# Option 1 - Conference Table (Default)

Occupancy – 12

Power at all tables



# **Option 2 – Conference Cube**

Occupancy – 12

Extra table for catering/storage



# **MULTI PURPOSE ROOM #2**

# Option 1 - Cube (Default)

Occupancy – 12

Power at Hubs



Option 2 – Classroom

Occupancy – 12

Power at Hubs



# **MULTI PURPOSE ROOM #3**

### Option 1 - Diagonals (Default)

Occupancy - 34



# Option 2 – Classroom

Occupancy - 34



# Option 3 – Pods

Occupancy - 32



# Option 4 – Cubes

Occupancy - 32



Option 5 - Party!
Occupancy - Varies - 20 Seats



# **UPSTAIRS GROUP ROOM #1**

### Option 1 - Conference Table (Default)

Occupancy – 12 Seated (Extra Chairs Available)



### Option 2 – Cube

Occupancy – 16 Seated (Extra Chairs Available)