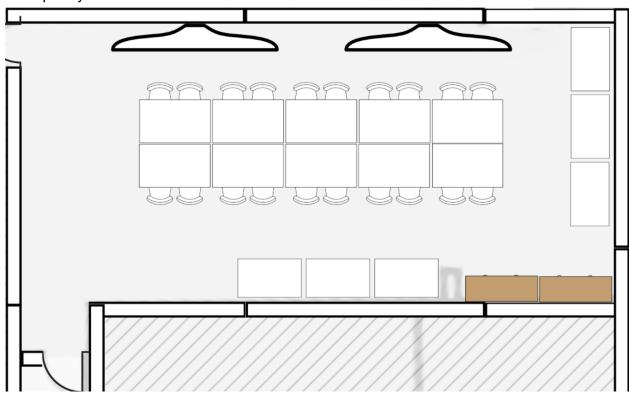

### **MULTI PURPOSE ROOM #1**

# Option 1 - Conference Table (Default)

Occupancy – 12

Power at all tables



# **Option 2 – Conference Cube**

Occupancy – 12

Extra table for catering/storage



# **MULTI PURPOSE ROOM #2**

# Option 1 - Cube (Default)

Occupancy – 12

Power at Hubs



Option 2 – Classroom

Occupancy – 12

Power at Hubs



# **MULTI PURPOSE ROOM #3**

### Option 1 - Diagonals (Default)

Occupancy - 34



# Option 2 – Classroom

Occupancy - 34



# Option 3 – Pods

Occupancy - 32



# Option 4 – Cubes

Occupancy - 32



Option 5 - Party!
Occupancy - Varies - 20 Seats



# **UPSTAIRS GROUP ROOM #1**

### Option 1 - Conference Table (Default)

Occupancy – 12 Seated (Extra Chairs Available)



### Option 2 – Cube

Occupancy – 16 Seated (Extra Chairs Available)