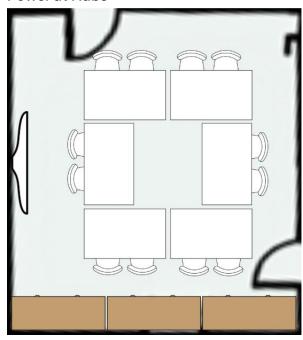

# Option 1 - Cube (Default)

Occupancy – 12

Power at Hubs

Option 2 – Classroom

Occupancy – 12

Power at Hubs