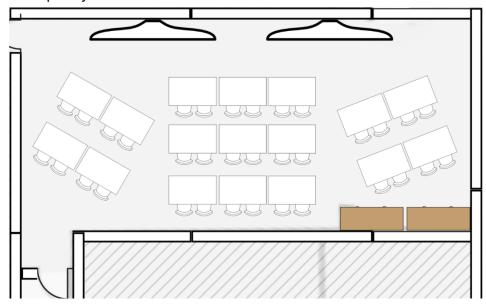

### **MULTI PURPOSE ROOM #1**

# Option 1 - Conference Table (Default)

Occupancy – 12

Power at all tables



# **Option 2 – Conference Cube**

Occupancy – 12

Extra table for catering/storage



# **MULTI PURPOSE ROOM #2**

# Option 1 - Cube (Default)

Occupancy – 12

Power at Hubs



Option 2 – Classroom

Occupancy – 12

Power at Hubs



# **MULTI PURPOSE ROOM #3**

### Option 1 - Diagonals (Default)

Occupancy - 34



# Option 2 – Classroom

Occupancy - 34



# Option 3 – Pods

Occupancy - 32



# Option 4 – Cubes

Occupancy - 32



Option 5 - Party!
Occupancy - Varies - 20 Seats



# **UPSTAIRS GROUP ROOM #1**

### Option 1 - Conference Table (Default)

Occupancy – 12 Seated (Extra Chairs Available)



### Option 2 – Cube

Occupancy – 16 Seated (Extra Chairs Available)